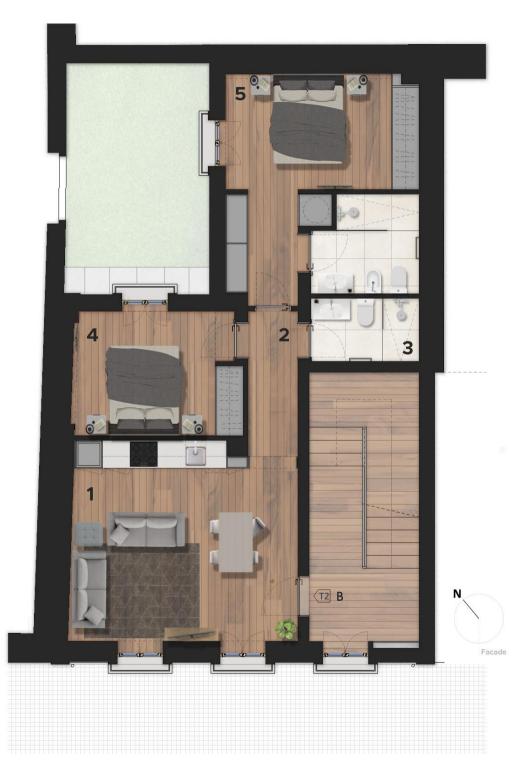

## 1ST FLOOR | 2 Bedroom Apartment with exterior balconies

## **1ST FLOOR PLAN** 2 BEDROOM APARTMENT

TOTAL PRIVATE ÁREA \* 76,56 SQM

| 1. LIVING ROOM &    |           |
|---------------------|-----------|
| KITCHENETTE         | 21,72 SQM |
| 2. HALL             | 3,75 SQM  |
| 3. SOCIAL BATHROOM  | 3,25 SQM  |
| 4. DOUBLE BEDROOM   | 10,15 SQM |
| 5. MASTER BEDROOM & |           |
| INSUITE             | 19,12 SQM |

PLUS BALCONIES WITH 1,05 SQM

\* Total private área measured by the perimeter of the external walls of the building and the limit between stairs and public circulation. Interior walls included but not including exterior areas.