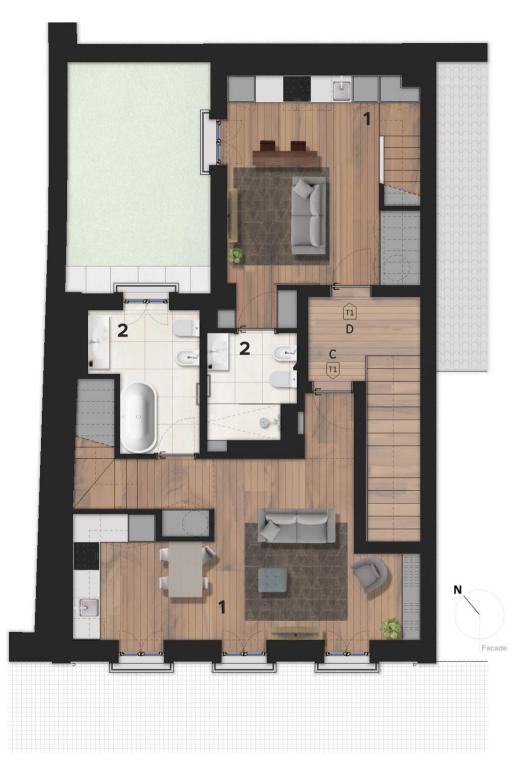

## GROUND FLOOR | 2 Bedroom Apartment with exterior garden

#### **GROUND FLOOR PLAN** 2 BEDROOM APARTMENT

TOTAL PRIVATE ÁREA \* 76,56 SQM

| 1. LIVING ROOM &    |           |
|---------------------|-----------|
| KITCHENETTE         | 21,00 SQM |
| 2. HALL             | 3,75 SQM  |
| 3. SOCIAL BATHROOM  | 3,25 SQM  |
| 4. DOUBLE BEDROOM   | 10,20 SQM |
| 5. MASTER BEDROOM & |           |
| INSUITE             | 17,25 SQM |
| 6. EXTERIOR GARDEN  | 15,84 SQM |

\* Total private área measured by the perimeter of the external walls of the building and the limit between stairs and public circulation. Interior walls included but not including exterior areas.

## 1ST FLOOR | 2 Bedroom Apartment with exterior balconies

## **1ST FLOOR PLAN** 2 BEDROOM APARTMENT

TOTAL PRIVATE ÁREA \* 76,56 SQM

| 1. LIVING ROOM &    |           |
|---------------------|-----------|
| KITCHENETTE         | 21,72 SQM |
| 2. HALL             | 3,75 SQM  |
| 3. SOCIAL BATHROOM  | 3,25 SQM  |
| 4. DOUBLE BEDROOM   | 10,15 SQM |
| 5. MASTER BEDROOM & |           |
| INSUITE             | 19,12 SQM |

PLUS BALCONIES WITH 1,05 SQM

\* Total private área measured by the perimeter of the external walls of the building and the limit between stairs and public circulation. Interior walls included but not including exterior areas.

## 2ND FLOOR | 1 Bedroom Apartments Duplex with terraces

#### **2ND FLOOR PLAN** 1 BEDROOM APARTMENT DUPLEX

TOTAL PRIVATE ÁREA \* Ap. C: 69,59 SQM | Ap. D: 57,80 SQN

APARTMENT C: 1. LIVING ROOM & KITCHENETTE

29,70 SQM 6,50 SQM

PLUS BALCONIES WITH 1,28 SQM

#### APARTMENT D

 LIVING ROOM KITCHENETTE
BATHROOM

20,25 SQM 4,40 SQM

\* Total private área measured by the perimeter of the external walls of the building and the limit between stairs and public circulation. Interior walls included but not including exterior areas.

## 3RD FLOOR | 1 Bedroom Apartments Duplex with terraces

## **3RD FLOOR PLAN** 1 BEDROOM APARTMENT DUPLEX

TOTAL PRIVATE ÁREA \* Ap. C: 69,59 SQM | Ap. D: 57,80 SQM

#### APARTMENT. C :

ROOM 12 RACE 3

#### APARTMENT D :

3. BEDROOM 4. TERRACE 15,90 SQM 5,01 SQM

\* Total private área measured by the perimeter of the external walls of the building and the limit between stairs and public circulation. Interior walls included but not including exterior áreas.