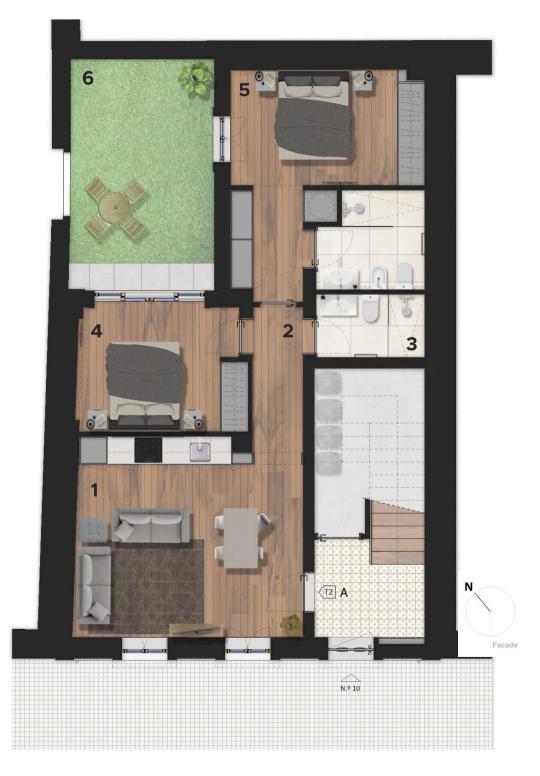

## GROUND FLOOR | 2 Bedroom Apartment with exterior garden

#### **GROUND FLOOR PLAN** 2 BEDROOM APARTMENT

TOTAL PRIVATE ÁREA \* 76,56 SQM

| 1. LIVING ROOM &    |           |
|---------------------|-----------|
| KITCHENETTE         | 21,00 SQM |
| 2. HALL             | 3,75 SQM  |
| 3. SOCIAL BATHROOM  | 3,25 SQM  |
| 4. DOUBLE BEDROOM   | 10,20 SQM |
| 5. MASTER BEDROOM & |           |
| INSUITE             | 17,25 SQM |
| 6. EXTERIOR GARDEN  | 15,84 SQM |

\* Total private área measured by the perimeter of the external walls of the building and the limit between stairs and public circulation. Interior walls included but not including exterior areas.