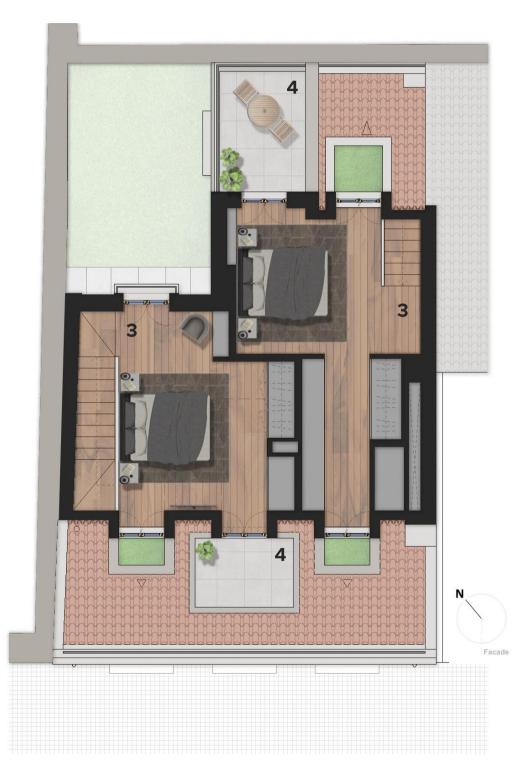

## 2ND FLOOR | 1 Bedroom Apartments Duplex with terraces

#### **2ND FLOOR PLAN** 1 BEDROOM APARTMENT DUPLEX

TOTAL PRIVATE ÁREA \* Ap. C: 69,59 SQM | Ap. D: 57,80 SQN

APARTMENT C: 1. LIVING ROOM & KITCHENETTE

29,70 SQM 6,50 SQM

PLUS BALCONIES WITH 1,28 SQM

#### APARTMENT D

 LIVING ROOM KITCHENETTE
BATHROOM

20,25 SQM 4,40 SQM

\* Total private área measured by the perimeter of the external walls of the building and the limit between stairs and public circulation. Interior walls included but not including exterior areas.

## 3RD FLOOR | 1 Bedroom Apartments Duplex with terraces

## **3RD FLOOR PLAN** 1 BEDROOM APARTMENT DUPLEX

TOTAL PRIVATE ÁREA \* Ap. C: 69,59 SQM | Ap. D: 57,80 SQM

#### APARTMENT. C :

ROOM 12 RACE 3

#### APARTMENT D :

3. BEDROOM 4. TERRACE 15,90 SQM 5,01 SQM

\* Total private área measured by the perimeter of the external walls of the building and the limit between stairs and public circulation. Interior walls included but not including exterior áreas.