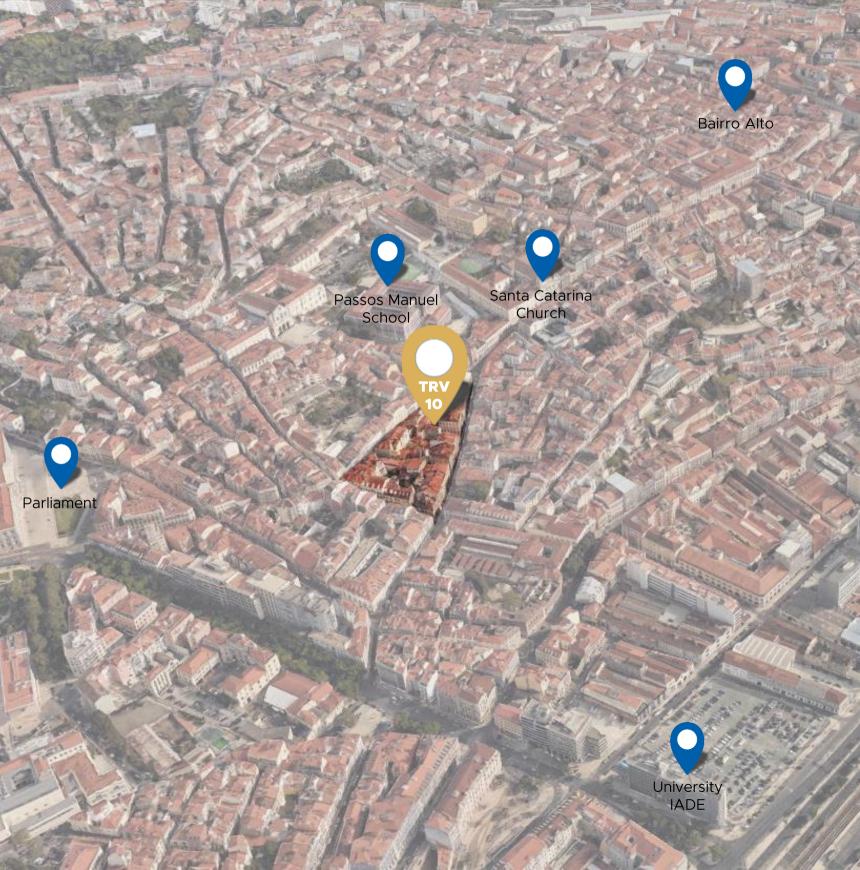

## LOCATION MAP

Travessa do Poço dos Negros, 10 I200 - 343 Lisboa

CAIS DO SODRÉ 04 MIN

PRÍNCIPE REAL 05 MIN

JARDIM DA ESTRELA 06 MIN

BAIRRO ALTO 07 MIN

PRAÇA DO COMÉRCIO 08 MIN

CHIADO 09 MIN

AVENIDA DA LIBERDADE 09 MIN

ALFAMA 10 MIN

MARQUÊS DE POMBAL 12 MIN

BELÉM 16 MIN

This is a creative vizualization and not an actual product offering.