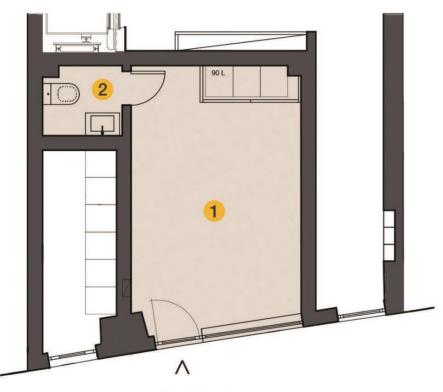

## BOUTIQUE 32 LISBON

• 1 BEDROOM APARTMENT (C)

TOTAL PRIVATE ÁREA\*
42,80 m<sup>2</sup>

1. LIVING ROOM + KITCHEN 20,10 m<sup>2</sup>

2. BEDROOM 10,00 m<sup>2</sup>

3. BATHROOM 2,48 m<sup>2</sup>

4. HALL 1,90 m<sup>2</sup>

<sup>\*</sup> Total private área measured by the perimeter of the external walls of the building and the limit between stairs and public circulation. Interior walls included but not including exterior areas.