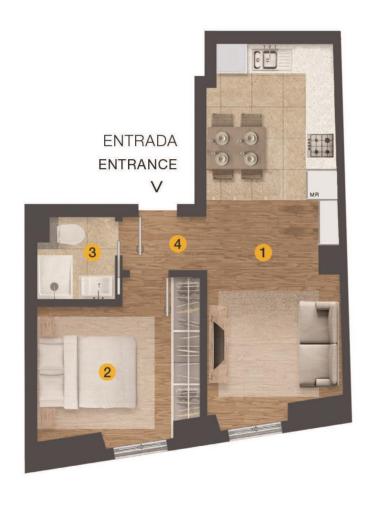

#### 1ST FLOOR | 1 Bedroom Apartment | Unit C

## BOUTIQUE 32 LISBON

• 1 BEDROOM APARTMENT (C)

TOTAL PRIVATE ÁREA\*
42,80 m<sup>2</sup>

1. LIVING ROOM + KITCHEN 20,10 m<sup>2</sup>

2. BEDROOM 10,00 m<sup>2</sup>

3. BATHROOM 2,48 m<sup>2</sup>

4. HALL 1,90 m<sup>2</sup>

<sup>\*</sup> Total private área measured by the perimeter of the external walls of the building and the limit between stairs and public circulation. Interior walls included but not including exterior areas.