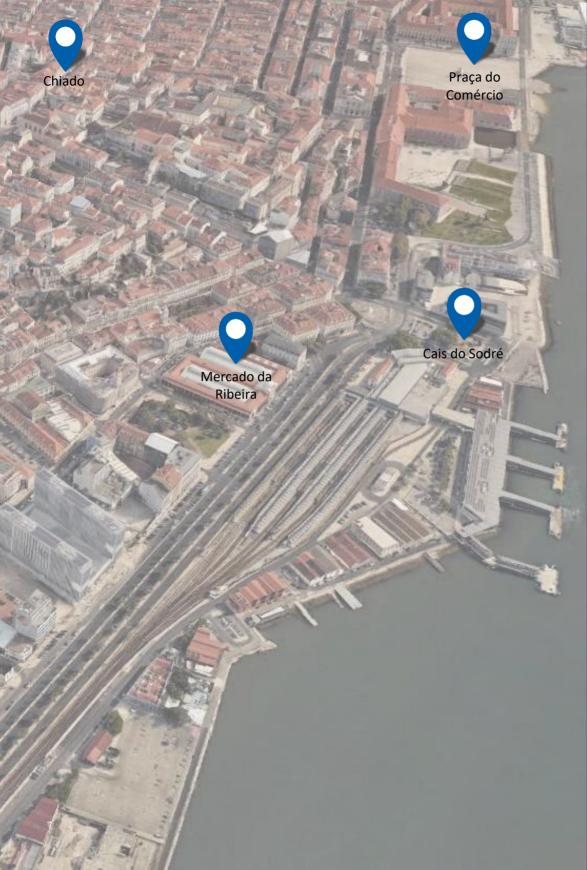

#### LOCATION MAP

Rua do Poço dos Negros, N.º 32, 1200-343 Lisboa

CHIADO 07 MIN

PRAÇA DO COMÉRCIO
08 MIN

AV. DA LIBERDADE

ALFAMA 10 MIN

MARQUÊS DE POMBAL 12 MIN

BELÉM 16 MIN