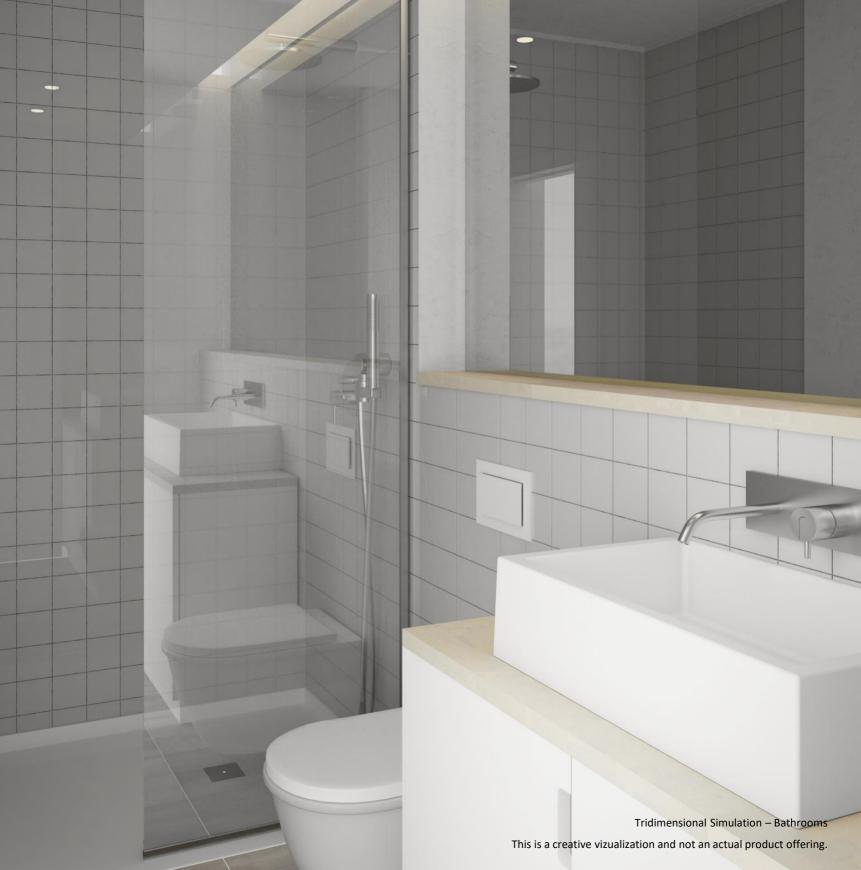

### SIMPLIFIED COMMERCIAL DESCRIPTION OF EQUIPMENTS AND FINISHINGS

- ✓ Excellent acoustic insulation
- ✓ Windows with thermal break and double glazing
- ✓ Interior wood shutters and blackouts
- ✓ Special security entrance doors
- ✓ Integrated intercom system
- ✓ Fully equipped kitchens with built-in appliances
- ✓ Built-in wardrobes in the bedrooms
- ✓ Ceramic tiles finishing in all the bathrooms
- ✓ Modern wall hunged bathroom equipments