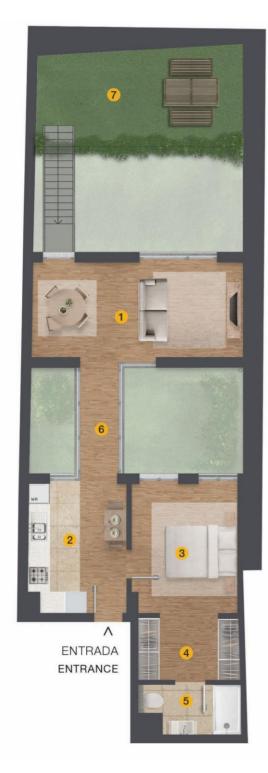

#### GROUND FLOOR | 1 Bedroom Apartment | Unit A with exterior gardens

## BOUTIQUE 32

LISBON

• 1 BEDROOM APARTMENT (A)

TOTAL PRIVATE ÁREA\*
74,90 m²

| 1. LIVING ROOM      | 15,95 m |
|---------------------|---------|
| 2. KITCHEN          | 10,75 m |
| 3. BEDROOM          | 11,40 m |
| 4. CLOSET           | 4,70 m  |
| 5. ENSUITE BATHROOM | 3,95 m  |
| 6. BATHROOM 1       | 2,55 m  |
| 7. YARDS            | 31,66 m |
| 8. HALL             | 8,15 m  |

<sup>\*</sup> Total private área measured by the perimeter of the external walls of the building and the limit between stairs and public circulation. Interior walls included but not including exterior areas.