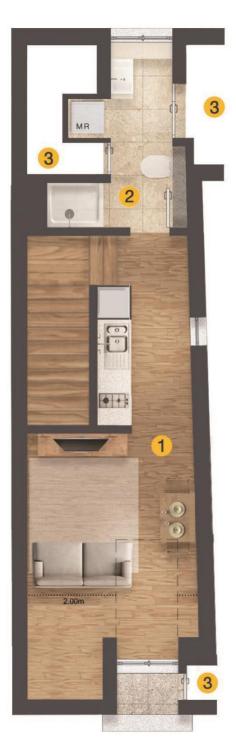

#### 1ST FLOOR | 1 Bedroom Apartment | Unit C

## BOUTIQUE 32 LISBON

• 1 BEDROOM APARTMENT (C)

TOTAL PRIVATE ÁREA\*
42,80 m<sup>2</sup>

1. LIVING ROOM + KITCHEN 20,10 m<sup>2</sup>

2. BEDROOM 10,00 m<sup>2</sup>

3. BATHROOM 2,48 m<sup>2</sup>

4. HALL 1,90 m<sup>2</sup>

<sup>\*</sup> Total private área measured by the perimeter of the external walls of the building and the limit between stairs and public circulation. Interior walls included but not including exterior areas.