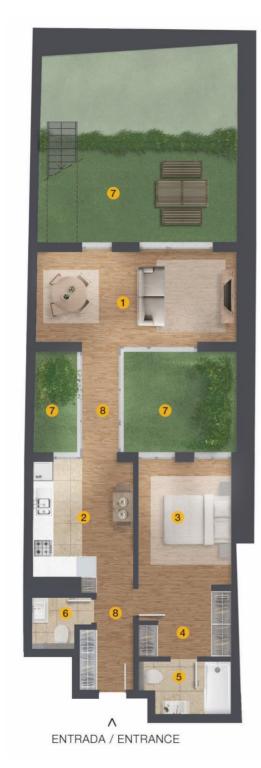

#### GROUND FLOOR | 1 Bedroom Apartment | Unit A with exterior gardens

## BOUTIQUE 32

LISBON

• 1 BEDROOM APARTMENT (A)

TOTAL PRIVATE ÁREA\*
74,90 m²

| 1. LIVING ROOM      | 15,95 m |
|---------------------|---------|
| 2. KITCHEN          | 10,75 m |
| 3. BEDROOM          | 11,40 m |
| 4. CLOSET           | 4,70 m  |
| 5. ENSUITE BATHROOM | 3,95 m  |
| 6. BATHROOM 1       | 2,55 m  |
| 7. YARDS            | 31,66 m |
| 8. HALL             | 8,15 m  |

<sup>\*</sup> Total private área measured by the perimeter of the external walls of the building and the limit between stairs and public circulation. Interior walls included but not including exterior areas.