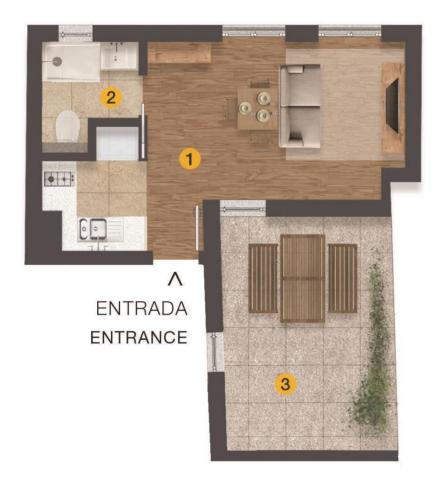

#### GROUND FLOOR | 1 Bedroom Apartment | Unit A with exterior gardens

## BOUTIQUE 32

LISBON

• 1 BEDROOM APARTMENT (A)

TOTAL PRIVATE ÁREA\*
74,90 m²

| 1. LIVING ROOM      | 15,95 m |
|---------------------|---------|
| 2. KITCHEN          | 10,75 m |
| 3. BEDROOM          | 11,40 m |
| 4. CLOSET           | 4,70 m  |
| 5. ENSUITE BATHROOM | 3,95 m  |
| 6. BATHROOM 1       | 2,55 m  |
| 7. YARDS            | 31,66 m |
| 8. HALL             | 8,15 m  |

<sup>\*</sup> Total private área measured by the perimeter of the external walls of the building and the limit between stairs and public circulation. Interior walls included but not including exterior areas.