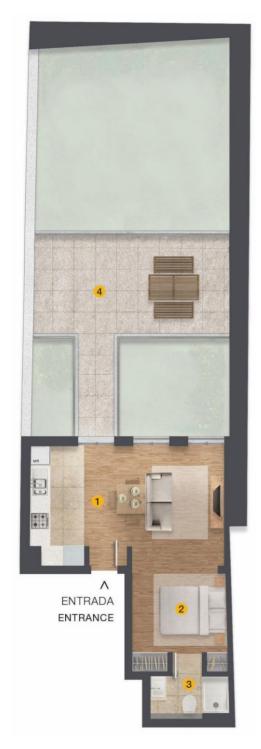

#### 2ND FLOOR | Studio Apartment | Unit D with terrace

## BOUTIQUE 32 LISBON

• STUDIO BEDROOM APARTMENT (D)

TOTAL PRIVATE ÁREA\* 41,70 m<sup>2</sup>

1. LIVING ROOM + KITCHEN 21,43 m<sup>2</sup>

2. BEDROOM 8,30 m<sup>2</sup>

3. BATHROOM 3,95 m<sup>2</sup>

4. TERRACE 21,34 m<sup>2</sup>

<sup>\*</sup> Total private área measured by the perimeter of the external walls of the building and the limit between stairs and public circulation. Interior walls included but not including exterior areas.