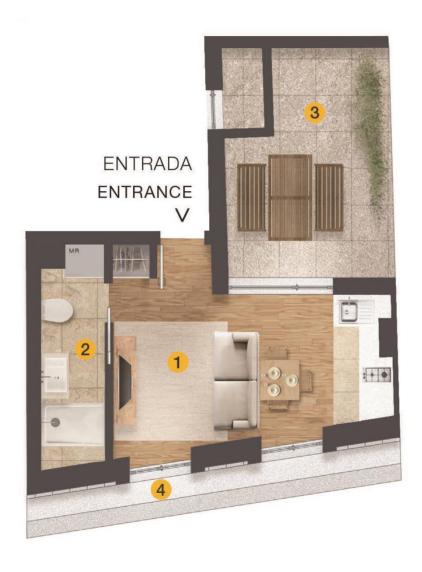

#### 1ST FLOOR | 1 Bedroom Apartment | Unit B with exterior garden

#### BOUTIQUE

32 LISBON

1 BEDROOM APARTMENT (B)

TOTAL PRIVATE ÁREA\* 65,05 m<sup>2</sup>

7. YARD

| 1. LIVING ROOM      | 15,95 m²             |
|---------------------|----------------------|
| 2. KITCHEN          | 10,05 m <sup>2</sup> |
| 3. BEDROOM          | 10,65 m <sup>2</sup> |
| 4. CLOSET           | 5,25 m <sup>2</sup>  |
| 5. ENSUITE BATHROOM | 3,85 m²              |
| 6. HALL             | 3,98 m²              |
|                     |                      |

16,05 m<sup>2</sup>

<sup>\*</sup> Total private área measured by the perimeter of the external walls of the building and the limit between stairs and public circulation. Interior walls included but not including exterior areas.