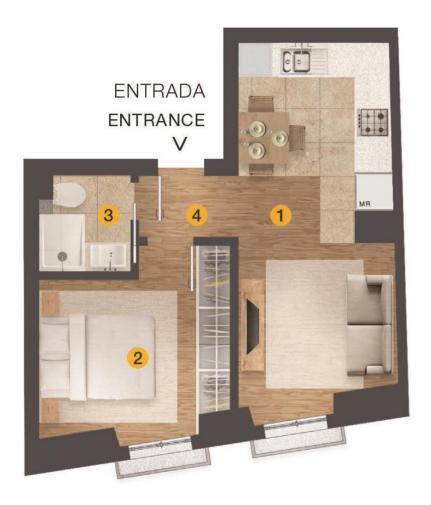

#### 2ND FLOOR | 1 Bedroom Apartment | Unit E

## BOUTIQUE 32 LISBON

• 1 BEDROOM APARTMENT (E)

TOTAL PRIVATE ÁREA\* 39,45 m<sup>2</sup>

1. LIVING ROOM + KITCHEN 16,90 m<sup>2</sup>

2. BEDROOM 10,00 m<sup>2</sup>

3. BATHROOM 2,45 m<sup>2</sup>

4. HALL 1,90 m<sup>2</sup>

<sup>\*</sup> Total private área measured by the perimeter of the external walls of the building and the limit between stairs and public circulation. Interior walls included but not including exterior areas.