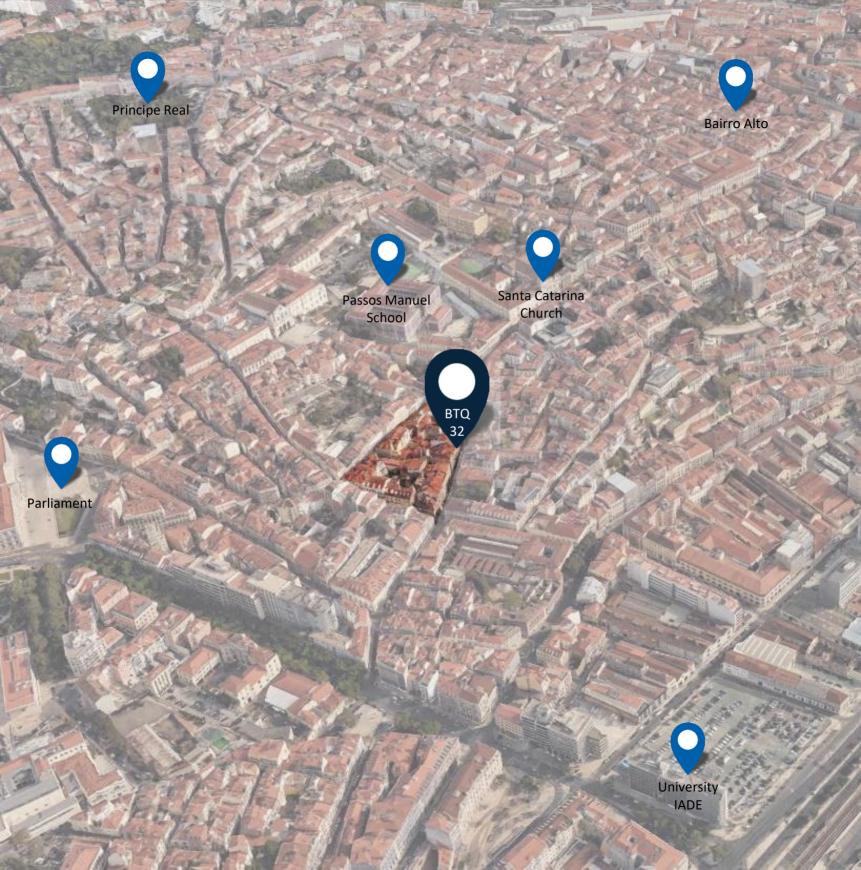

#### LOCATION MAP

Rua do Poço dos Negros, N.º 32, 1200-343 Lisboa

CHIADO 07 MIN

PRAÇA DO COMÉRCIO
08 MIN

AV. DA LIBERDADE

ALFAMA 10 MIN

MARQUÊS DE POMBAL 12 MIN

BELÉM 16 MIN